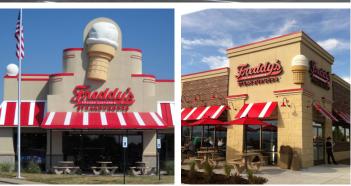

#### **PROTOTYPE DESIGN**

#### **RECOMMENDED REAL ESTATE ATTRIBUTES**

- Approximately 1 acre for free-standing building between 2600 and 3500 sq. ft.
- Outdoor seating a BONUS
- 50 or more parking stalls
- End-caps and Retrofits are considered
- Soft corners preferred
- 6 -7 car stack between order and pick-up for drive thru
- Going-home side of the street
- 100 seats or more