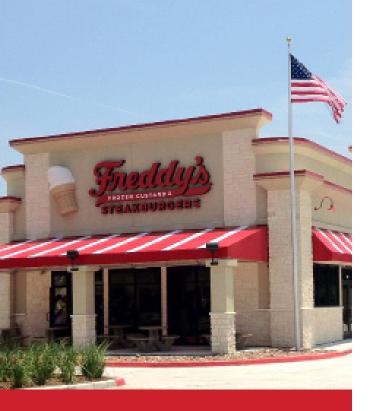

#### **RECOMMENDED REAL ESTATE ATTRIBUTES**

- Approximately 1 acre for free-standing building between 2600 and 3500 sq. ft.
- Outdoor seating a BONUS
- 50 or more parking stalls
- End-caps and Retrofits are considered
- Soft corners preferred
- 6 -7 car stack between order and pick-up for drive thru
- Going-home side of the street
- 100 seats or more