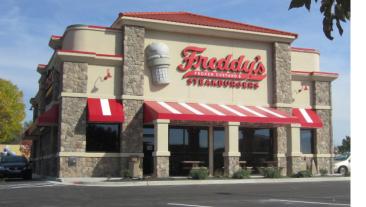

#### **RECOMMENDED REAL ESTATE ATTRIBUTES**

- Approximately 1 acre for free-standing building between 2600 and 3500 sq. ft.
- Outdoor seating a BONUS
- 50 or more parking stalls
- End-caps and Retrofits are considered
- Soft corners preferred
- 6 -7 car stack between order and pick-up for drive thru
- Going-home side of the street
- 100 seats or more