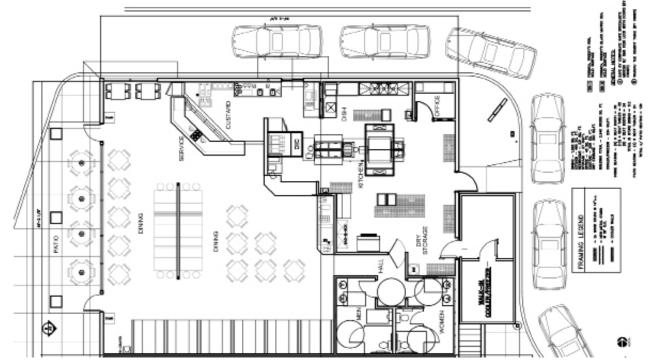

#### **PROTOTYPE DESIGN**

#### **RECOMMENDED REAL ESTATE ATTRIBUTES**

- Approximately 1 acre for free-standing building between 2600 and 3500 sq. ft.
- Outdoor seating a BONUS
- 50 or more parking stalls
- End-caps and Retrofits are considered
- Soft corners preferred
- 6 -7 car stack between order and pick-up for drive thru
- Going-home side of the street
- 100 seats or more